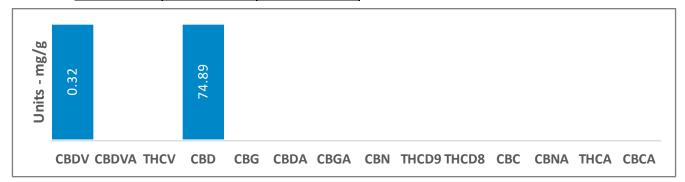

## **Cannabinoid Potency and Profile**

| Cannabinoid | Result (%) | Result (mg/g) |
|-------------|------------|---------------|
| CBDV        | 0.03%      | 0.32          |
| CBDVA       | N/D        | N/D           |
| THCV        | N/D        | N/D           |
| CBD         | 7.49%      | 74.89         |
| CBG         | N/D        | N/D           |
| CBDA        | N/D        | N/D           |
| CBGA        | N/D        | N/D           |
| CBN         | N/D        | N/D           |
| THCD9       | N/D        | N/D           |
| THCD8       | N/D        | N/D           |
| CBC         | N/D        | N/D           |
| CBNA        | N/D        | N/D           |
| THCA        | N/D        | N/D           |
| CBCA        | N/D        | N/D           |
| Totals      | 7.52%      | 75.21         |