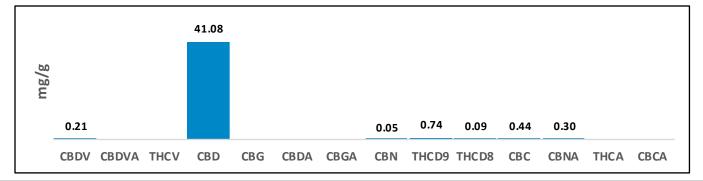

## **Cannabinoid Potency and Profile**

| Cannabinoid | Result (%) | Result (mg/g) | mg/bottle |                       |
|-------------|------------|---------------|-----------|-----------------------|
| CBDV        | 0.02%      | 0.21          | 5.88      |                       |
| CBDVA       | N/D        | N/D           | N/D       |                       |
| THCV        | N/D        | N/D           | N/D       | 1                     |
| CBD         | 4.11%      | 41.08         | 1150.24   |                       |
| CBG         | N/D        | N/D           | N/D       |                       |
| CBDA        | N/D        | N/D           | N/D       | 11/                   |
| CBGA        | N/D        | N/D           | N/D       |                       |
| CBN         | 0.01%      | 0.05          | 1.40      |                       |
| THCD9       | 0.07%      | 0.74          | 20.72     |                       |
| THCD8       | 0.01%      | 0.09          | 2.52      |                       |
| CBC         | 0.04%      | 0.44          | 12.32     | Total THC %           |
| CBNA        | 0.03%      | 0.30          | 8.40      | Total THC mg / bott   |
| THCA        | N/D        | N/D           | N/D       |                       |
| CBCA        | N/D        | N/D           | N/D       | Total CBD %           |
| Totals      | 4.29%      | 42.91         | 1201.48   | Total CBD mg / bottle |

THC Total = % of THCD9 + (% of THCA x 0.877), CBD Total = % of CBD + (% of CBDA x 0.877), CBG Total = % of CBG + (% of CBGA x 0.876), CBN Total = % of CBN + (% of CBNA x 0.876), CBC Total = % of CBC + (% of CBCA x 0.877), CBDV Total = % of CBDV + (% of CBDVA x 0.867), N/D = Not Detected