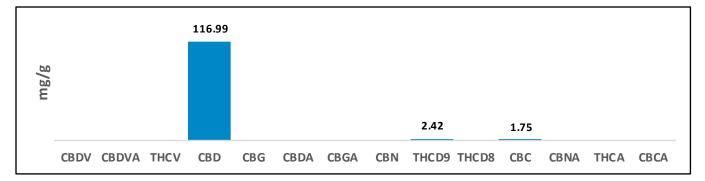

## **Cannabinoid Potency and Profile**

| Cannabinoid | Result (%) | Result (mg/g) | mg/bottle |
|-------------|------------|---------------|-----------|
| CBDV        | N/D        | N/D           | N/D       |
| CBDVA       | N/D        | N/D           | N/D       |
| THCV        | N/D        | N/D           | N/D       |
| CBD         | 11.70%     | 116.99        | 3275.72   |
| CBG         | N/D        | N/D           | N/D       |
| CBDA        | N/D        | N/D           | N/D       |
| CBGA        | N/D        | N/D           | N/D       |
| CBN         | N/D        | N/D           | N/D       |
| THCD9       | 0.24%      | 2.42          | 67.76     |
| THCD8       | N/D        | N/D           | N/D       |
| CBC         | 0.17%      | 1.75          | 49.00     |
| CBNA        | N/D        | N/D           | N/D       |
| THCA        | N/D        | N/D           | N/D       |
| CBCA        | N/D        | N/D           | N/D       |
| Totals      | 12.11%     | 121.16        | 3392.48   |