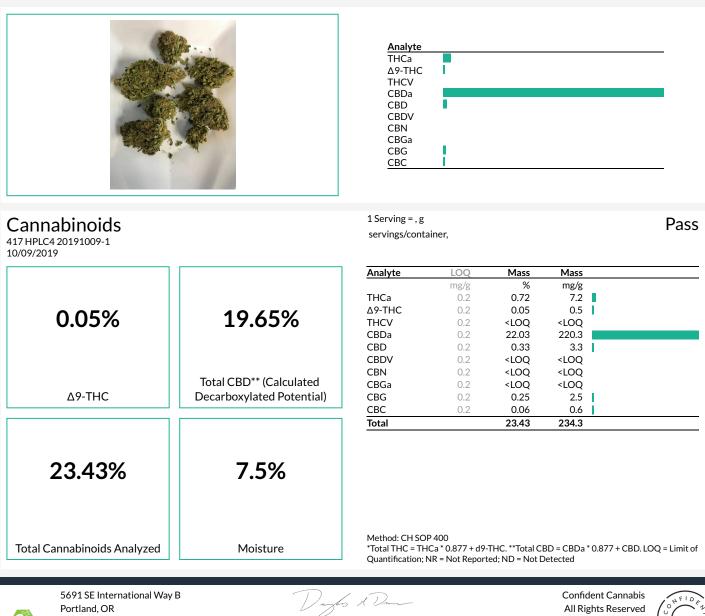

Powered by Confident Cannabis 1 of 4

Sample: 1910CH0218.0641

### NORTHWEST PURE GREEN

2950 HOLLAND LOOP RD CAVE JUNCTION, OR 97523 nolan2010@gmail.com (541) 591-0518 Lic. # Strain: SPECIAL SAUCE Batch#: ; Batch Size: g Sample Received: 10/08/2019; Report Created: 10/10/2019; Expires: 10/10/2020 Harvest/Production Date: Sampling: Random; Environment: Room Temp

### SPECIAL SAUCE TRIMMED

Plant, Flower - Cured, Outdoor Harvest Process Lot: ; METRC Batch: ; METRC Sample:

(503) 305-5252 http://chemhistory.com Lic# OLCC 010-1002015CA5E ORELAP 4057

Douglas Duncan Laboratory Director All Rights Reserved support@confidentcannabis.com (866) 506-5866 www.confidentcannabis.com