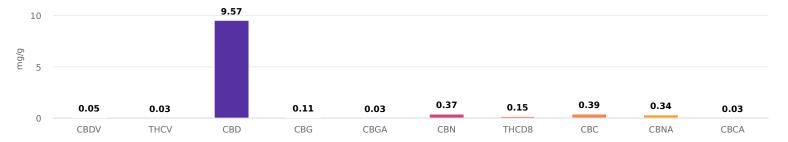

## **Cannabinoid Potency and Profile**

| Cannabinoid | Result<br>(%) | Result (mg/g) | mg/container |
|-------------|---------------|---------------|--------------|
| CBDV        | 0.005%        | 0.05          | 4.64         |
| CBDVA       | N/D           | N/D           | N/D          |
| THCV        | 0.003%        | 0.03          | 3.04         |
| CBD         | 0.957%        | 9.57          | 928.03       |
| CBG         | 0.011%        | 0.11          | 10.54        |
| CBDA        | N/D           | N/D           | N/D          |
| CBGA        | 0.003%        | 0.03          | 3.15         |
| CBN         | 0.037%        | 0.37          | 35.93        |
| THCD9       | N/D           | N/D           | N/D          |
| THCD8       | 0.015%        | 0.15          | 14.85        |
| CBC         | 0.039%        | 0.39          | 37.90        |
| CBNA        | 0.034%        | 0.34          | 32.55        |
| THCA        | N/D           | N/D           | N/D          |
| CBCA        | 0.003%        | 0.03          | 3.06         |
| Total       | 1.107%        | 11.07         | 1073.70      |