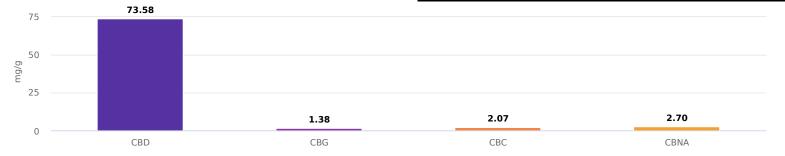

## **Cannabinoid Potency and Profile**

| Cannabinoid | Result (%) | Result (mg/g) | mg/bottle |
|-------------|------------|---------------|-----------|
| CBDV        | N/D        | N/D           | N/D       |
| CBDVA       | N/D        | N/D           | N/D       |
| THCV        | N/D        | N/D           | N/D       |
| CBD         | 7.36%      | 73.58         | 2060.25   |
| CBG         | 0.14%      | 1.38          | 38.65     |
| CBDA        | N/D        | N/D           | N/D       |
| CBGA        | N/D        | N/D           | N/D       |
| CBN         | N/D        | N/D           | N/D       |
| THCD9       | N/D        | N/D           | N/D       |
| THCD8       | N/D        | N/D           | N/D       |
| CBC         | 0.21%      | 2.07          | 58.01     |
| CBNA        | 0.27%      | 2.70          | 75.55     |
| THCA        | N/D        | N/D           | N/D       |
| CBCA        | N/D        | N/D           | N/D       |
| Total       | 7.97%      | 79.73         | 2232.46   |