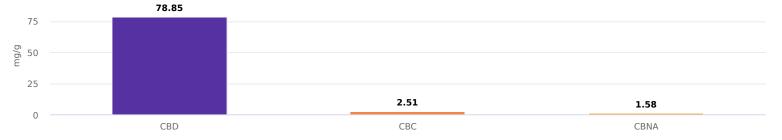

## **Cannabinoid Potency and Profile**

| Cannabinoid | Result (%) | Result (mg/g) | mg/bottle |
|-------------|------------|---------------|-----------|
| CBDV        | N/D        | N/D           | N/D       |
| CBDVA       | N/D        | N/D           | N/D       |
| THCV        | N/D        | N/D           | N/D       |
| CBD         | 7.88%      | 78.85         | 2207.72   |
| CBG         | N/D        | N/D           | N/D       |
| CBDA        | N/D        | N/D           | N/D       |
| CBGA        | N/D        | N/D           | N/D       |
| CBN         | N/D        | N/D           | N/D       |
| THCD9       | N/D        | N/D           | N/D       |
| THCD8       | N/D        | N/D           | N/D       |
| CBC         | 0.25%      | 2.51          | 70.28     |
| CBNA        | 0.16%      | 1.58          | 44.15     |
| THCA        | N/D        | N/D           | N/D       |
| CBCA        | N/D        | N/D           | N/D       |
| Total       | 8.29%      | 82.93         | 2322.15   |