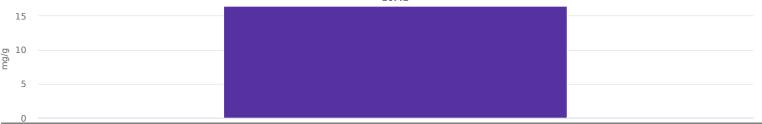

## **Cannabinoid Potency and Profile**

| Cannabinoid | Result<br>(%) | Result (mg/g) | mg/container |
|-------------|---------------|---------------|--------------|
| CBDV        | N/D           | N/D           | N/D          |
| CBDVA       | N/D           | N/D           | N/D          |
| THCV        | N/D           | N/D           | N/D          |
| CBD         | 1.64%         | 16.42         | 919.60       |
| CBG         | N/D           | N/D           | N/D          |
| CBDA        | N/D           | N/D           | N/D          |
| CBGA        | N/D           | N/D           | N/D          |
| CBN         | N/D           | N/D           | N/D          |
| THCD9       | N/D           | N/D           | N/D          |
| THCD8       | N/D           | N/D           | N/D          |
| CBC         | N/D           | N/D           | N/D          |
| CBNA        | N/D           | N/D           | N/D          |
| THCA        | N/D           | N/D           | N/D          |
| CBCA        | N/D           | N/D           | N/D          |
| Total       | 1.64%         | 16.42         | 919.60       |

| Total THC%                | 0.00%  |
|---------------------------|--------|
| Total THC<br>mg/container | 0.00   |
| Total CBD%                | 1.64%  |
| Total CBD<br>mg/container | 919.60 |

LOQ for Analytes:0.05%