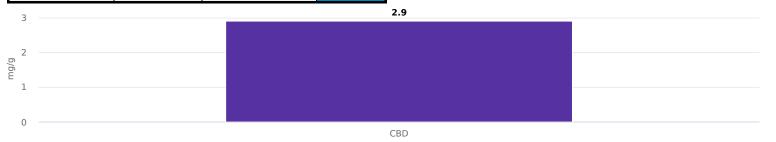

## **Cannabinoid Potency and Profile**

| Cannabinoid | Result (%) | Result (mg/g) | mg/unit |
|-------------|------------|---------------|---------|
| CBDV        | N/D        | N/D           | N/D     |
| CBDVA       | N/D        | N/D           | N/D     |
| THCV        | N/D        | N/D           | N/D     |
| CBD         | 0.29%      | 2.9           | 660     |
| CBG         | N/D        | N/D           | N/D     |
| CBDA        | N/D        | N/D           | N/D     |
| CBGA        | N/D        | N/D           | N/D     |
| CBN         | N/D        | N/D           | N/D     |
| THCD9       | N/D        | N/D           | N/D     |
| THCD8       | N/D        | N/D           | N/D     |
| CBC         | N/D        | N/D           | N/D     |
| CBNA        | N/D        | N/D           | N/D     |
| THCA        | N/D        | N/D           | N/D     |
| CBCA        | N/D        | N/D           | N/D     |
| Total       | 0.29%      | 2.9           | 660     |