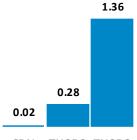

## **Cannabinoid Potency and Profile**

| Cannabinoid | Result (%) | Result (mg/g) | mg / stick |
|-------------|------------|---------------|------------|
| CBDV        | N/D        | N/D           | N/D        |
| CBDVA       | N/D        | N/D           | N/D        |
| THCV        | N/D        | N/D           | N/D        |
| CBD         | N/D        | N/D           | N/D        |
| CBG         | N/D        | N/D           | N/D        |
| CBDA        | N/D        | N/D           | N/D        |
| CBGA        | N/D        | N/D           | N/D        |
| CBN         | 0.002%     | 0.02          | 0.11       |
| THCD9       | 0.280%     | 0.28          | 1.60       |
| THCD8       | 0.136%     | 1.36          | 7.75       |
| CBC         | N/D        | N/D           | N/D        |
| CBNA        | N/D        | N/D           | N/D        |
| THCA        | N/D        | N/D           | N/D        |
| CBCA        | N/D        | N/D           | N/D        |
| Totals      | 0.42%      | 1.66          | 9.46       |

| Total THC %          | 0.28% |
|----------------------|-------|
| Total THC mg / stick | 1.60  |

| Total D8 %          | 0.14% |
|---------------------|-------|
| Total D8 mg / stick | 7.75  |

mg/g

CBDV CBDVA THCV CBD CBG CBDA CBGA CBN THCD9 THCD8 CBC CBNA THCA CBCA